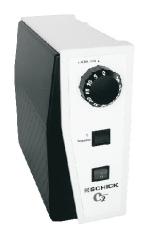

#### knee controller version only

- 5.5 Press the mains switch 4 on the front of the unit.
  The control lamp will come on. The unit is switched.
  off by pressing the mains switch 4 again.
- 5.6 Set the speed controller 5 to the desired speed. The set speed can be reached right away by pressing the knee controller 6.

  The speed controller is provided with a mechanical locking which only allows speeds up to 40.000 rpm unless the segment 5 is operated deliberately. To reach speeds > 40.000 rpm press segment 5 whilst turning speed controller.