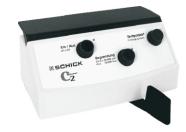

## bench controller version only

- 5.5 Plug the dynamic foot-switch 21 into the socket 23 on the rear of the unit (quarter-turn-catch).
- 5.6 Switch on the mains switch 20 on the front of the unit (the control lamp lights up). The unit is switched off by pressing the mains switch 20 again.
- 5.7 Set the speed control knob 22 to the desired speed. (see digital display 24) The motor can be switched on or off by moving the pedal and the speed can be varied progressively up to the set speed.
- 5.8 The bench unit can also be operated without the dynamic foot-switch. Set the speed control knob 22 to the desired speed. The motor will begin to run immediately.

Operating the unit with a digital display

knee and foot models only

Insert the plug on the digital display 19 into the socket 18 in the rear of the unit.

When the unit is switched on, the digital speed indicator shows the pre-selected maximum speed. Once the motor is running, the actual speed of the motor is displayed.

#### table top unit

into the table top unit a digital display is integrated the display operates in the same way as described above.

13

- 8. Replacing the chuck
- 8.1 Remove the motor cable 15. To do so unscrew the cap 16 from the motor and loosen the cable by pulling out the plug-in seal 17.
- 8.2 Open the chuck and withdraw the rotary instrument. Unscrew the tip 21.
- 8.3 Remove seeling cap 24
- 8.4 Use a number 6223 wrench 23 to hold the motor end of the spindle. Insert the chuck tool No. 4115 22. Hold the number 6223 23 wrench tightly and turn the chuck tool anti clockwise to unscrew the chuck completely.
  - the chuck has a right-handed thread!