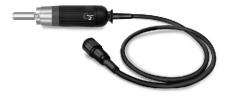

# 4. List of contents - accessories/spare parts

|                         |                                                                                                            | autiala usa                                 |                                                                                                                                                                                                                                                                                                                                                                                                                                                                                                                                                                                                                                                                                                                                                                                                                                                                                                                                                                                                                                                                                                                                                                                                                                                                                                                                                                                                                                                                                                                                                                                                                                                                                                                                                                                                                                                                                                                                                                                                                                                                                                                               |
|-------------------------|------------------------------------------------------------------------------------------------------------|---------------------------------------------|-------------------------------------------------------------------------------------------------------------------------------------------------------------------------------------------------------------------------------------------------------------------------------------------------------------------------------------------------------------------------------------------------------------------------------------------------------------------------------------------------------------------------------------------------------------------------------------------------------------------------------------------------------------------------------------------------------------------------------------------------------------------------------------------------------------------------------------------------------------------------------------------------------------------------------------------------------------------------------------------------------------------------------------------------------------------------------------------------------------------------------------------------------------------------------------------------------------------------------------------------------------------------------------------------------------------------------------------------------------------------------------------------------------------------------------------------------------------------------------------------------------------------------------------------------------------------------------------------------------------------------------------------------------------------------------------------------------------------------------------------------------------------------------------------------------------------------------------------------------------------------------------------------------------------------------------------------------------------------------------------------------------------------------------------------------------------------------------------------------------------------|
| C2/SK<br>C2/SK<br>C2/MH | complete knee controller 1 motorhandpiece and cable 2 handpiece rack - with two keys for changing chuck 3  | article-no.<br>6605<br>6635<br>6600<br>9127 | 1                                                                                                                                                                                                                                                                                                                                                                                                                                                                                                                                                                                                                                                                                                                                                                                                                                                                                                                                                                                                                                                                                                                                                                                                                                                                                                                                                                                                                                                                                                                                                                                                                                                                                                                                                                                                                                                                                                                                                                                                                                                                                                                             |
|                         | mains cable 4 suspension strip 5 screws - 2 pieces - 6                                                     | 2160<br>5614<br>3170                        | 6                                                                                                                                                                                                                                                                                                                                                                                                                                                                                                                                                                                                                                                                                                                                                                                                                                                                                                                                                                                                                                                                                                                                                                                                                                                                                                                                                                                                                                                                                                                                                                                                                                                                                                                                                                                                                                                                                                                                                                                                                                                                                                                             |
| C2/SK-D<br>C2/SK-D      | with digital indicator complete<br>knee controller with attachment<br>for digital indicator 1              | 6605/1<br>6635/1                            | 4                                                                                                                                                                                                                                                                                                                                                                                                                                                                                                                                                                                                                                                                                                                                                                                                                                                                                                                                                                                                                                                                                                                                                                                                                                                                                                                                                                                                                                                                                                                                                                                                                                                                                                                                                                                                                                                                                                                                                                                                                                                                                                                             |
| C2/MH                   | motorhandpiece and cable 2 handpiece rack - with two keys for changing chuck 3 mains cable 4               | 6600<br>9127<br>2160                        | C <sub>2</sub>                                                                                                                                                                                                                                                                                                                                                                                                                                                                                                                                                                                                                                                                                                                                                                                                                                                                                                                                                                                                                                                                                                                                                                                                                                                                                                                                                                                                                                                                                                                                                                                                                                                                                                                                                                                                                                                                                                                                                                                                                                                                                                                |
|                         | suspension strip 5<br>screws - 2 pieces - 6<br>digital indicator 7                                         | 5614<br>3170<br>6380                        | 8                                                                                                                                                                                                                                                                                                                                                                                                                                                                                                                                                                                                                                                                                                                                                                                                                                                                                                                                                                                                                                                                                                                                                                                                                                                                                                                                                                                                                                                                                                                                                                                                                                                                                                                                                                                                                                                                                                                                                                                                                                                                                                                             |
| C2/SF<br>C2/SF<br>C2/MH | complete<br>foot controller 8<br>motor handpiece and cable 2                                               | 6610<br>6640<br>6600                        | Trustant Corner of Corner |
|                         | handpiece rack - with two<br>keys for changing the chuck 3<br>mains cable 4                                | 9127<br>2160                                | M SCHICK                                                                                                                                                                                                                                                                                                                                                                                                                                                                                                                                                                                                                                                                                                                                                                                                                                                                                                                                                                                                                                                                                                                                                                                                                                                                                                                                                                                                                                                                                                                                                                                                                                                                                                                                                                                                                                                                                                                                                                                                                                                                                                                      |
| C2/SF-D<br>C2/SF-D      | with digital indicator complete<br>foot controller with attachment                                         | 6610/1                                      | 9                                                                                                                                                                                                                                                                                                                                                                                                                                                                                                                                                                                                                                                                                                                                                                                                                                                                                                                                                                                                                                                                                                                                                                                                                                                                                                                                                                                                                                                                                                                                                                                                                                                                                                                                                                                                                                                                                                                                                                                                                                                                                                                             |
| C2/MH                   | for digital indicator 8 motorhandpiece and cable 2 handpiece rack - with two keys for changing the chuck 3 | 6640/1<br>6600<br>9127                      | ave are                                                                                                                                                                                                                                                                                                                                                                                                                                                                                                                                                                                                                                                                                                                                                                                                                                                                                                                                                                                                                                                                                                                                                                                                                                                                                                                                                                                                                                                                                                                                                                                                                                                                                                                                                                                                                                                                                                                                                                                                                                                                                                                       |
|                         | mains cable 4 digital indicator 7                                                                          | 2160<br>6380                                | SECULIAR CZ                                                                                                                                                                                                                                                                                                                                                                                                                                                                                                                                                                                                                                                                                                                                                                                                                                                                                                                                                                                                                                                                                                                                                                                                                                                                                                                                                                                                                                                                                                                                                                                                                                                                                                                                                                                                                                                                                                                                                                                                                                                                                                                   |
| C2/ST<br>C2/ST<br>C2/MH | complete control unit table top model 9 motorhandpiece and cable 2 dynamic foot-switch 10                  | 6615<br>6645<br>6600<br>6371                | 10                                                                                                                                                                                                                                                                                                                                                                                                                                                                                                                                                                                                                                                                                                                                                                                                                                                                                                                                                                                                                                                                                                                                                                                                                                                                                                                                                                                                                                                                                                                                                                                                                                                                                                                                                                                                                                                                                                                                                                                                                                                                                                                            |
|                         | handpiece rack - with two<br>keys for changing the chuck 3<br>mains cable 4                                | 9127<br>2160                                | 2                                                                                                                                                                                                                                                                                                                                                                                                                                                                                                                                                                                                                                                                                                                                                                                                                                                                                                                                                                                                                                                                                                                                                                                                                                                                                                                                                                                                                                                                                                                                                                                                                                                                                                                                                                                                                                                                                                                                                                                                                                                                                                                             |
| spare parts             |                                                                                                            |                                             |                                                                                                                                                                                                                                                                                                                                                                                                                                                                                                                                                                                                                                                                                                                                                                                                                                                                                                                                                                                                                                                                                                                                                                                                                                                                                                                                                                                                                                                                                                                                                                                                                                                                                                                                                                                                                                                                                                                                                                                                                                                                                                                               |
|                         | Chucks:<br>Standard: Ø 2,35mm<br>Optional: Ø 3,00mm                                                        | 6642<br>6643                                | 3                                                                                                                                                                                                                                                                                                                                                                                                                                                                                                                                                                                                                                                                                                                                                                                                                                                                                                                                                                                                                                                                                                                                                                                                                                                                                                                                                                                                                                                                                                                                                                                                                                                                                                                                                                                                                                                                                                                                                                                                                                                                                                                             |
|                         | chuck key<br>counter stay wrench<br>motor cable complete                                                   | 4115<br>6223<br>6650                        |                                                                                                                                                                                                                                                                                                                                                                                                                                                                                                                                                                                                                                                                                                                                                                                                                                                                                                                                                                                                                                                                                                                                                                                                                                                                                                                                                                                                                                                                                                                                                                                                                                                                                                                                                                                                                                                                                                                                                                                                                                                                                                                               |

#### 7. Exchanging the rotary instruments

The chuck is opened, respectively, closed by turning the outer sleeve 13 of the handpiece.