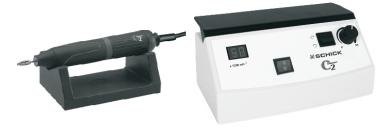

#### foot controller version only.

- 5.5 Press the mains switch 11 on the front of the unit. The LED will flash up. The unit is switched off by pressing the mains switch 11 again.
- 5.6 The speed can be varied progressively between 1.000 50.000 rpm by moving the foot pedal 13. For your safety the unit is provided with a mechanical speed limitation 12. If the red warning light lights up, up to 50.000 rpm have been enabled. If the red warning light at the limiting switch is not lit up, the RPM's are limited to a maximum of 30.000.