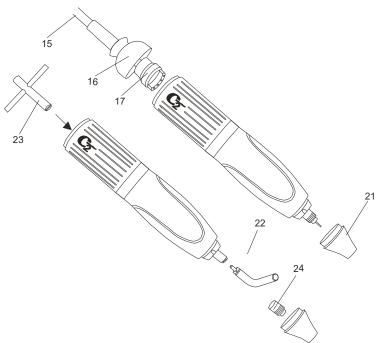

#### table top unit

into the table top unit a digital display is integrated the display operates in the same way as described above.

13

- 8. Replacing the chuck
- 8.1 Remove the motor cable 15. To do so unscrew the cap 16 from the motor and loosen the cable by pulling out the plug-in seal 17.
- 8.2 Open the chuck and withdraw the rotary instrument. Unscrew the tip 21.
- 8.3 Remove seeling cap 24
- 8.4 Use a number 6223 wrench 23 to hold the motor end of the spindle. Insert the chuck tool No. 4115 22. Hold the number 6223 23 wrench tightly and turn the chuck tool anti clockwise to unscrew the chuck completely.
  - the chuck has a right-handed thread!

8.5 Clean the chuck, grease it lightly and place it in the spindle. Use the tools to screw the chuck in - clockwise and as far as possible - as described in section 8.4, and tighten it slightly.

Peplace the plug-in seal 17 and screw the cap 16 back into place. Screw the sealing cap 24 and the end of the handpiece 21 on again.

#### Please note:

The tools 22 and 23 are to be found in the base of the handpiece rack!