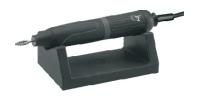

#### all versions

- 5.1 Ascertain, that your mains supply coincides with the data on the rating system.
- 5.2 Plug the mains cable 9 into the unit 1 and into a mains socket.
- 5.3 Plug the motor cable 3 into the socket 2 on the rear of the unit (quarter-turn catch).
- 5.4 Place the handpiece on the rest 8 supplied with it.

#### 7. Exchanging the rotary instruments

The chuck is opened, respectively, closed by turning the outer sleeve 13 of the handpiece.

#### Caution:

Only ever exchange the rotary instrument with the motor switched off!

With regard to the precision and service-life of the chuck, an instrument must always be inserted into it - even when the handpiece is not in use.