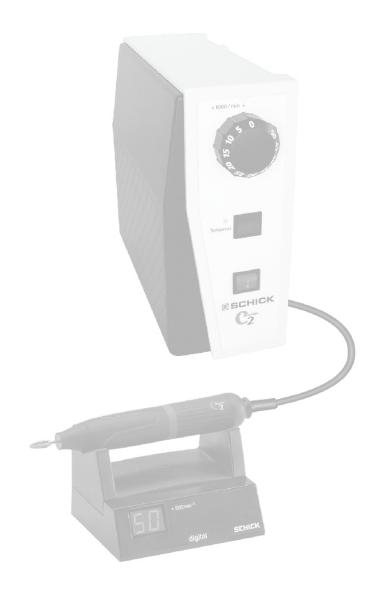

## 3. Summary C2-Master units

C2/SK complete article no. 6605

C2/SF complete article no. 6610

C2/ST complete article no. 6615

## bench controller version only

- 5.5 Plug the dynamic foot-switch 21 into the socket 23 on the rear of the unit (quarter-turn-catch).
- 5.6 Switch on the mains switch 20 on the front of the unit (the control lamp lights up). The unit is switched off by pressing the mains switch 20 again.
- 5.7 Set the speed control knob 22 to the desired speed. (see digital display 24) The motor can be switched on or off by moving the pedal and the speed can be varied progressively up to the set speed.
- 5.8 The bench unit can also be operated without the dynamic foot-switch. Set the speed control knob 22 to the desired speed. The motor will begin to run immediately.

Operating the unit with a digital display

knee and foot models only

Insert the plug on the digital display 19 into the socket 18 in the rear of the unit.

When the unit is switched on, the digital speed indicator shows the pre-selected maximum speed. Once the motor is running, the actual speed of the motor is displayed.

#### table top unit

into the table top unit a digital display is integrated the display operates in the same way as described above.

13

- 8. Replacing the chuck
- 8.1 Remove the motor cable 15. To do so unscrew the cap 16 from the motor and loosen the cable by pulling out the plug-in seal 17.
- 8.2 Open the chuck and withdraw the rotary instrument. Unscrew the tip 21.
- 8.3 Remove seeling cap 24
- 8.4 Use a number 6223 wrench 23 to hold the motor end of the spindle. Insert the chuck tool No. 4115 22. Hold the number 6223 23 wrench tightly and turn the chuck tool anti clockwise to unscrew the chuck completely.
  - the chuck has a right-handed thread!