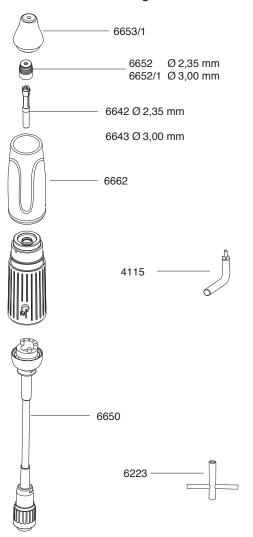

#### table top unit

into the table top unit a digital display is integrated the display operates in the same way as described above.

13

- 8. Replacing the chuck
- 8.1 Remove the motor cable 15. To do so unscrew the cap 16 from the motor and loosen the cable by pulling out the plug-in seal 17.
- 8.2 Open the chuck and withdraw the rotary instrument. Unscrew the tip 21.
- 8.3 Remove seeling cap 24
- 8.4 Use a number 6223 wrench 23 to hold the motor end of the spindle. Insert the chuck tool No. 4115 22. Hold the number 6223 23 wrench tightly and turn the chuck tool anti clockwise to unscrew the chuck completely.
  - the chuck has a right-handed thread!

8.5 Clean the chuck, grease it lightly and place it in the spindle. Use the tools to screw the chuck in - clockwise and as far as possible - as described in section 8.4, and tighten it slightly.

Peplace the plug-in seal 17 and screw the cap 16 back into place. Screw the sealing cap 24 and the end of the handpiece 21 on again.

#### Please note:

The tools 22 and 23 are to be found in the base of the handpiece rack!