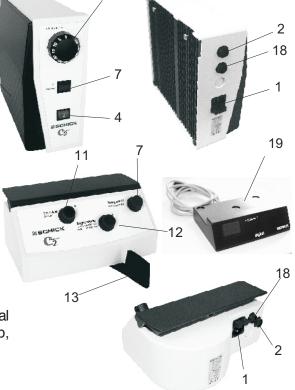

#### all versions

- 5.1 Ascertain, that your mains supply coincides with the data on the rating system.
- 5.2 Plug the mains cable 9 into the unit 1 and into a mains socket.
- 5.3 Plug the motor cable 3 into the socket 2 on the rear of the unit (quarter-turn catch).
- 5.4 Place the handpiece on the rest 8 supplied with it.

#### knee controller version only

- 5.5 Press the mains switch 4 on the front of the unit.
  The control lamp will come on. The unit is switched.
  off by pressing the mains switch 4 again.
- 5.6 Set the speed controller 5 to the desired speed. The set speed can be reached right away by pressing the knee controller 6.

  The speed controller is provided with a mechanical locking which only allows speeds up to 40.000 rpm unless the segment 5 is operated deliberately. To reach speeds > 40.000 rpm press segment 5 whilst turning speed controller.

#### foot controller version only.

- 5.5 Press the mains switch 11 on the front of the unit. The LED will flash up. The unit is switched off by pressing the mains switch 11 again.
- 5.6 The speed can be varied progressively between 1.000 50.000 rpm by moving the foot pedal 13. For your safety the unit is provided with a mechanical speed limitation 12. If the red warning light lights up, up to 50.000 rpm have been enabled. If the red warning light at the limiting switch is not lit up, the RPM's are limited to a maximum of 30.000.

Operating the unit with a digital display

knee and foot models only

Insert the plug on the digital display 19 into the socket 18 in the rear of the unit.

When the unit is switched on, the digital speed indicator shows the pre-selected maximum speed. Once the motor is running, the actual speed of the motor is displayed.

To save space, the digital speed indicator can be placed under the handpiece rack or, if required, adhered to a bench top with double-sided adhesive tape.