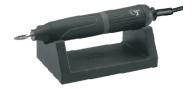

#### C2/MA

C2-motor with INTRAmatic coupling article no. 6600/03

#### all versions

- 5.1 Ascertain, that your mains supply coincides with the data on the rating system.
- 5.2 Plug the mains cable 9 into the unit 1 and into a mains socket.
- 5.3 Plug the motor cable 3 into the socket 2 on the rear of the unit (quarter-turn catch).
- 5.4 Place the handpiece on the rest 8 supplied with it.