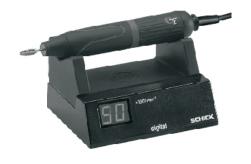

## 3. Summary C2-Master units

C2/SK complete article no. 6605

C2/SF complete article no. 6610

C2/ST complete article no. 6615

#### table top unit

into the table top unit a digital display is integrated the display operates in the same way as described above.

13

- 8. Replacing the chuck
- 8.1 Remove the motor cable 15. To do so unscrew the cap 16 from the motor and loosen the cable by pulling out the plug-in seal 17.
- 8.2 Open the chuck and withdraw the rotary instrument. Unscrew the tip 21.
- 8.3 Remove seeling cap 24
- 8.4 Use a number 6223 wrench 23 to hold the motor end of the spindle. Insert the chuck tool No. 4115 22. Hold the number 6223 23 wrench tightly and turn the chuck tool anti clockwise to unscrew the chuck completely.
  - the chuck has a right-handed thread!