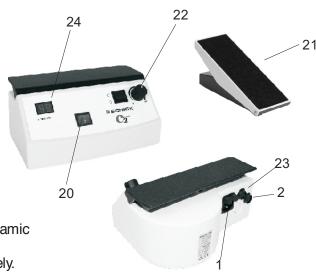

## bench controller version only

- 5.5 Plug the dynamic foot-switch 21 into the socket 23 on the rear of the unit (quarter-turn-catch).
- 5.6 Switch on the mains switch 20 on the front of the unit (the control lamp lights up). The unit is switched off by pressing the mains switch 20 again.
- 5.7 Set the speed control knob 22 to the desired speed. (see digital display 24) The motor can be switched on or off by moving the pedal and the speed can be varied progressively up to the set speed.
- 5.8 The bench unit can also be operated without the dynamic foot-switch. Set the speed control knob 22 to the desired speed. The motor will begin to run immediately.

#### table top unit

into the table top unit a digital display is integrated the display operates in the same way as described above.

13

- 8. Replacing the chuck
- 8.1 Remove the motor cable 15. To do so unscrew the cap 16 from the motor and loosen the cable by pulling out the plug-in seal 17.
- 8.2 Open the chuck and withdraw the rotary instrument. Unscrew the tip 21.
- 8.3 Remove seeling cap 24
- 8.4 Use a number 6223 wrench 23 to hold the motor end of the spindle. Insert the chuck tool No. 4115 22. Hold the number 6223 23 wrench tightly and turn the chuck tool anti clockwise to unscrew the chuck completely.
  - the chuck has a right-handed thread!