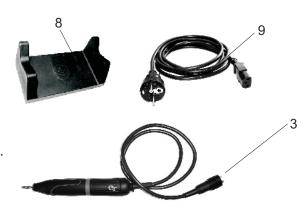

# 4. List of contents - accessories/spare parts

|                         |                                                                                                            | autiala usa                                 |                                                                                                                                                                                                                                                                                                                                                                                                                                                                                                                                                                                                                                                                                                                                                                                                                                                                                                                                                                                                                                                                                                                                                                                                                                                                                                                                                                                                                                                                                                                                                                                                                                                                                                                                                                                                                                                                                                                                                                                                                                                                                                                               |
|-------------------------|------------------------------------------------------------------------------------------------------------|---------------------------------------------|-------------------------------------------------------------------------------------------------------------------------------------------------------------------------------------------------------------------------------------------------------------------------------------------------------------------------------------------------------------------------------------------------------------------------------------------------------------------------------------------------------------------------------------------------------------------------------------------------------------------------------------------------------------------------------------------------------------------------------------------------------------------------------------------------------------------------------------------------------------------------------------------------------------------------------------------------------------------------------------------------------------------------------------------------------------------------------------------------------------------------------------------------------------------------------------------------------------------------------------------------------------------------------------------------------------------------------------------------------------------------------------------------------------------------------------------------------------------------------------------------------------------------------------------------------------------------------------------------------------------------------------------------------------------------------------------------------------------------------------------------------------------------------------------------------------------------------------------------------------------------------------------------------------------------------------------------------------------------------------------------------------------------------------------------------------------------------------------------------------------------------|
| C2/SK<br>C2/SK<br>C2/MH | complete knee controller 1 motorhandpiece and cable 2 handpiece rack - with two keys for changing chuck 3  | article-no.<br>6605<br>6635<br>6600<br>9127 | 1                                                                                                                                                                                                                                                                                                                                                                                                                                                                                                                                                                                                                                                                                                                                                                                                                                                                                                                                                                                                                                                                                                                                                                                                                                                                                                                                                                                                                                                                                                                                                                                                                                                                                                                                                                                                                                                                                                                                                                                                                                                                                                                             |
|                         | mains cable 4 suspension strip 5 screws - 2 pieces - 6                                                     | 2160<br>5614<br>3170                        | 6                                                                                                                                                                                                                                                                                                                                                                                                                                                                                                                                                                                                                                                                                                                                                                                                                                                                                                                                                                                                                                                                                                                                                                                                                                                                                                                                                                                                                                                                                                                                                                                                                                                                                                                                                                                                                                                                                                                                                                                                                                                                                                                             |
| C2/SK-D<br>C2/SK-D      | with digital indicator complete<br>knee controller with attachment<br>for digital indicator 1              | 6605/1<br>6635/1                            | 4                                                                                                                                                                                                                                                                                                                                                                                                                                                                                                                                                                                                                                                                                                                                                                                                                                                                                                                                                                                                                                                                                                                                                                                                                                                                                                                                                                                                                                                                                                                                                                                                                                                                                                                                                                                                                                                                                                                                                                                                                                                                                                                             |
| C2/MH                   | motorhandpiece and cable 2 handpiece rack - with two keys for changing chuck 3 mains cable 4               | 6600<br>9127<br>2160                        | C <sub>2</sub>                                                                                                                                                                                                                                                                                                                                                                                                                                                                                                                                                                                                                                                                                                                                                                                                                                                                                                                                                                                                                                                                                                                                                                                                                                                                                                                                                                                                                                                                                                                                                                                                                                                                                                                                                                                                                                                                                                                                                                                                                                                                                                                |
|                         | suspension strip 5<br>screws - 2 pieces - 6<br>digital indicator 7                                         | 5614<br>3170<br>6380                        | 8                                                                                                                                                                                                                                                                                                                                                                                                                                                                                                                                                                                                                                                                                                                                                                                                                                                                                                                                                                                                                                                                                                                                                                                                                                                                                                                                                                                                                                                                                                                                                                                                                                                                                                                                                                                                                                                                                                                                                                                                                                                                                                                             |
| C2/SF<br>C2/SF<br>C2/MH | complete<br>foot controller 8<br>motor handpiece and cable 2                                               | 6610<br>6640<br>6600                        | Trustant Corner of Corner |
|                         | handpiece rack - with two<br>keys for changing the chuck 3<br>mains cable 4                                | 9127<br>2160                                | M SCHICK                                                                                                                                                                                                                                                                                                                                                                                                                                                                                                                                                                                                                                                                                                                                                                                                                                                                                                                                                                                                                                                                                                                                                                                                                                                                                                                                                                                                                                                                                                                                                                                                                                                                                                                                                                                                                                                                                                                                                                                                                                                                                                                      |
| C2/SF-D<br>C2/SF-D      | with digital indicator complete<br>foot controller with attachment                                         | 6610/1                                      | 9                                                                                                                                                                                                                                                                                                                                                                                                                                                                                                                                                                                                                                                                                                                                                                                                                                                                                                                                                                                                                                                                                                                                                                                                                                                                                                                                                                                                                                                                                                                                                                                                                                                                                                                                                                                                                                                                                                                                                                                                                                                                                                                             |
| C2/MH                   | for digital indicator 8 motorhandpiece and cable 2 handpiece rack - with two keys for changing the chuck 3 | 6640/1<br>6600<br>9127                      | ave are                                                                                                                                                                                                                                                                                                                                                                                                                                                                                                                                                                                                                                                                                                                                                                                                                                                                                                                                                                                                                                                                                                                                                                                                                                                                                                                                                                                                                                                                                                                                                                                                                                                                                                                                                                                                                                                                                                                                                                                                                                                                                                                       |
|                         | mains cable 4 digital indicator 7                                                                          | 2160<br>6380                                | SECULIAR CZ                                                                                                                                                                                                                                                                                                                                                                                                                                                                                                                                                                                                                                                                                                                                                                                                                                                                                                                                                                                                                                                                                                                                                                                                                                                                                                                                                                                                                                                                                                                                                                                                                                                                                                                                                                                                                                                                                                                                                                                                                                                                                                                   |
| C2/ST<br>C2/ST<br>C2/MH | complete control unit table top model 9 motorhandpiece and cable 2 dynamic foot-switch 10                  | 6615<br>6645<br>6600<br>6371                | 10                                                                                                                                                                                                                                                                                                                                                                                                                                                                                                                                                                                                                                                                                                                                                                                                                                                                                                                                                                                                                                                                                                                                                                                                                                                                                                                                                                                                                                                                                                                                                                                                                                                                                                                                                                                                                                                                                                                                                                                                                                                                                                                            |
|                         | handpiece rack - with two<br>keys for changing the chuck 3<br>mains cable 4                                | 9127<br>2160                                | 2                                                                                                                                                                                                                                                                                                                                                                                                                                                                                                                                                                                                                                                                                                                                                                                                                                                                                                                                                                                                                                                                                                                                                                                                                                                                                                                                                                                                                                                                                                                                                                                                                                                                                                                                                                                                                                                                                                                                                                                                                                                                                                                             |
| spare parts             |                                                                                                            |                                             |                                                                                                                                                                                                                                                                                                                                                                                                                                                                                                                                                                                                                                                                                                                                                                                                                                                                                                                                                                                                                                                                                                                                                                                                                                                                                                                                                                                                                                                                                                                                                                                                                                                                                                                                                                                                                                                                                                                                                                                                                                                                                                                               |
|                         | Chucks:<br>Standard: Ø 2,35mm<br>Optional: Ø 3,00mm                                                        | 6642<br>6643                                | 3                                                                                                                                                                                                                                                                                                                                                                                                                                                                                                                                                                                                                                                                                                                                                                                                                                                                                                                                                                                                                                                                                                                                                                                                                                                                                                                                                                                                                                                                                                                                                                                                                                                                                                                                                                                                                                                                                                                                                                                                                                                                                                                             |
|                         | chuck key<br>counter stay wrench<br>motor cable complete                                                   | 4115<br>6223<br>6650                        |                                                                                                                                                                                                                                                                                                                                                                                                                                                                                                                                                                                                                                                                                                                                                                                                                                                                                                                                                                                                                                                                                                                                                                                                                                                                                                                                                                                                                                                                                                                                                                                                                                                                                                                                                                                                                                                                                                                                                                                                                                                                                                                               |

#### all versions

- 5.1 Ascertain, that your mains supply coincides with the data on the rating system.
- 5.2 Plug the mains cable 9 into the unit 1 and into a mains socket.
- 5.3 Plug the motor cable 3 into the socket 2 on the rear of the unit (quarter-turn catch).
- 5.4 Place the handpiece on the rest 8 supplied with it.